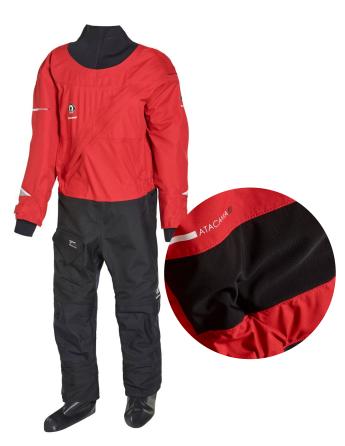

Inspired by the Atacama Pro drysuit, the Atacama Junior drysuit is tailored for our younger watersport enthusiasts. Constructed using 3-layer breathable technology, the junior drysuit is ideal for keeping the user warm and dry whilst on the water.

Both comfort and style have been extremely important factors in the design of the Atacama Junior. A unique lower stretch mesh back panel, adjustable braces, articulated arms and legs create a custom-fit to provide the ultimate in freedom of movement.

The front entry Aquaseal, flexible zip is positioned for maximum comfort and allows the wearer to don the suit without the need of assistance. Additionally, Cordura reinforced double layered seat and knees provides extra protection to the areas of high wear to maintain longevity.

## **FEATURES**

- 3-layer breathable fabric with enhanced waterproof properties
- Lower back stretch mesh panel for increased comfort and flexibility
- YKK Aquaseal flexible zip construction
- Articulated arms and legs for increased freedom of movement
- Cordura reinforced double layered seat and knees
- Glideskin neoprene wrist and neck seals
- Elasticated waist
- Adjustable wrist and ankle cuffs
- Removable braces
- Expandable leg pockets with D-ring attachment
- External pocket
- Reflective detail