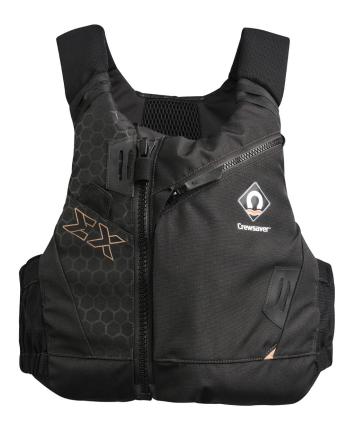

## **FEATURES**

- Extra-large storage pocket with attachment point
- Dedicated knife pocket
- Multiple accessory attachment points
- Sculpted shape for extra comfort and manoeuvrability
- Stretch mesh shoulder straps and side panels for comfort
- Lightweight, supersoft foam construction
- Secure fit dual waist adjusters with webbing tidy
- Breathable Airmesh technology for improved heat management
- Internal Grip Strips to eliminate garment ride up

## **BREATHABLE AIRMESH TECHNOLOGY**

Internal Grip Strips

Low profile sculpted design

Knife pocket

Twin side adjustment

Lightweight, supersoft foam

Large, quick draining front pocket

TECHNICAL DATA