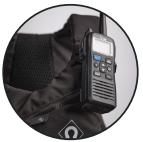

A sleek, streamlined and comfortable design provides you with unrestricted movement while on the water. The large storage pocket, coupled with multiple accessory mount loops, offers ample storage for your on-water essentials.

## **FEATURES**

- Extra-large storage pocket with attachment point
- Dedicated knife pocket
- Multiple accessory attachment points
- Sculpted shape for extra comfort and manoeuvrability
- Stretch mesh shoulder straps and side panels for comfort
- Lightweight, supersoft foam construction
- Secure fit dual waist adjusters with webbing tidy
- Breathable Airmesh technology for improved heat management
- Internal Grip Strips to eliminate garment ride up