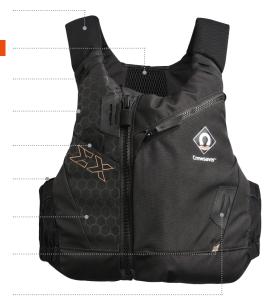

A sleek, streamlined and comfortable design provides you with unrestricted movement while on the water. The large storage pocket, coupled with multiple accessory mount loops, offers ample storage for your on-water essentials.

## **FEATURES**

- Extra-large storage pocket with attachment point
- Dedicated knife pocket
- Multiple accessory attachment points
- Sculpted shape for extra comfort and manoeuvrability
- Stretch mesh shoulder straps and side panels for comfort
- Lightweight, supersoft foam construction
- Secure fit dual waist adjusters with webbing tidy
- Breathable Airmesh technology for improved heat management
- Internal Grip Strips to eliminate garment ride up

Stretch to fit side and shoulder panels

## **BREATHABLE AIRMESH TECHNOLOGY**

Internal Grip Strips

Low profile sculpted design

Knife pocket

Twin side adjustment

Lightweight, supersoft foam

Large, quick draining front pocket

TECHNICAL DATA

Hard Wearing 300D polyester

50N

Foam

Buoyancy Aid

Accessory attachment points

accessories are not included