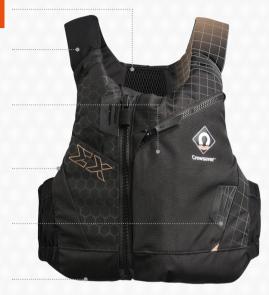

We offer a full range of products to suit your on water safety needs.

Pictured to the right is our flagship product, the Pro 50N EX. Fitted with multiple accessory mount loops and a dedicated knife pocket for safety, this customisable buoyancy aid is ideal for instructors and recreational users.

## Breathable Airmesh technology for improved heat management

Stretch to fit shoulders and side twin adjustment for the perfect fit

Extra large storage pocket ideal for keys - and more importantly your snacks

Low profile sculpted design constructed from supersoft foam for your comfort

Dedicated knife pocket and accessory attachment points

Internal Grip Strips to prevent garment ride up

Buoyancy aid in focus: The Pro 50N EX