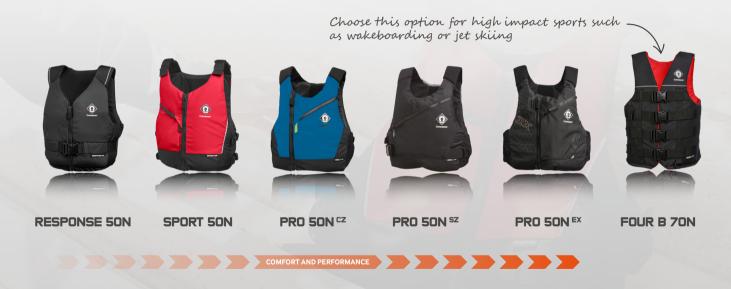

We offer a full range of products to suit your on water safety needs.

Pictured to the right is our flagship product, the Pro 50N EX. Fitted with multiple accessory mount loops and a dedicated knife pocket for safety, this customisable buoyancy aid is ideal for instructors and recreational users.